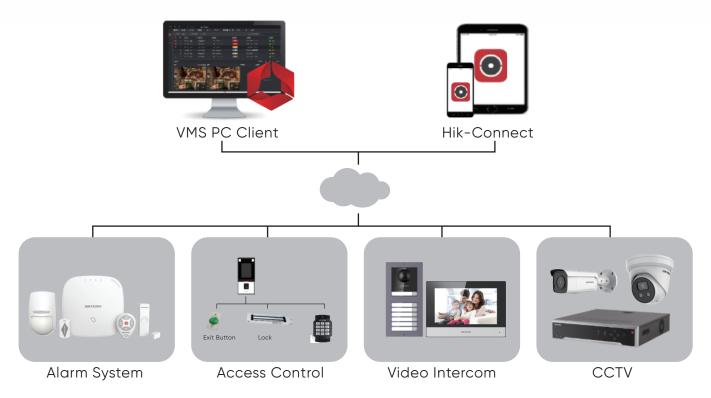

#### One platform for all, makes everything easier

#### Flexible linkage brings convenience

-----

Video verification for different alarms

| -                              |                     | 234632 🗹                                        |                   |
|--------------------------------|---------------------|-------------------------------------------------|-------------------|
|                                |                     | Link Flashing Light                             | ON                |
| Area                           | Channel             | If enabled, light will flash when               | alorma are trippe |
|                                |                     | Link Audio Warning                              |                   |
| Front entry<br>Alarm Trippered | Backyard<br>Array   | If enabled, audios will be player<br>triggered. | d when alarms ar  |
| ä                              | •                   | Stay Arm Dypees                                 | ON                |
| Main entry<br>Away             | Parking lot<br>Avey | The zone will be auto-bypasse when enabled.     | d during stay-arm |
|                                | <b>∂</b> □          |                                                 |                   |

Arm/diasm your alarm system and/or Acusense cameras for complete internal/external security control and monitoring

Triggering cameras' strobe light and audio warning to proactively deter crime

View your CCTV cameras from the intercom indoor station

Receive video call and remote door release