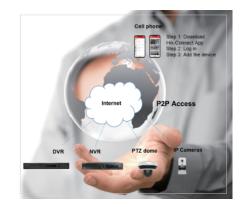

#### Easy P2P Connection

Simplifiedd network connection via P2P, no port mapping required.