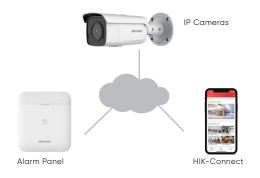

#### One platform for all, makes everything easier

Arm/diasm your alarm system and/or Acusense cameras for complete internal/external security control and monitoring

Triggering cameras' strobe light and audio warning to proactively deter crime

View your CCTV cameras from the intercom indoor station