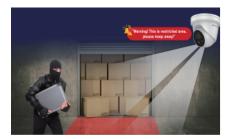

Arm/diasm your alarm system and/or Acusense cameras for complete internal/external security control and monitoring

Triggering cameras' strobe light and audio warning to proactively deter crime

View your CCTV cameras from the intercom indoor station