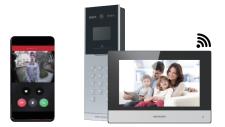

|                     | Link Audio Warning                              |                   |
| Front entry<br>Alarm Trippered | Backyard<br>Array   | If enabled, audios will be player<br>triggered. | d when alarms ar  |
| ä                              | •                   | Stay Arm Dypees                                 | ON                |
| Main entry<br>Away             | Parking lot<br>Avey | The zone will be auto-bypasse when enabled.     | d during stay-arm |
|                                | <b>∂</b> □          |                                                 |                   |

Arm/diasm your alarm system and/or Acusense cameras for complete internal/external security control and monitoring



Triggering cameras' strobe light and audio warning to proactively deter crime



View your CCTV cameras from the intercom indoor station

Receive video call and remote door release

#### One stop purchase, one stop service



One stop purchase for all products, *save your time and cost* 



Professional support team for full product lines, **ensure worry-free** 

# **Additional Value**

#### **Easy Permission Sharing**

Easy to share your devices with your family members, employees and tenants at the same time with limited permissions



#### Easy P2P Connection

Simplifiedd network connection via P2P, no port mapping required.



### **Product Recommendation**





www.hikvision.com.au Hotline +61 1300 976 305 salesau@hikvision.com

Follow us on | In 🗗 Hikvision Oceania