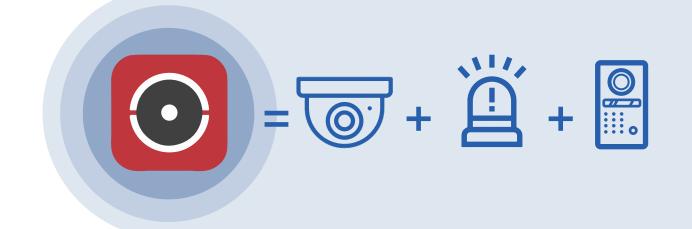

# **One App For All** Hik-Connect Makes Security Easier



### **Pain Points and Requirements**

#### End User

- Has to switch between different app to operate different electronic security products
- Limited integration, difficult to distinguish between real and false alarms
- Needs one single app to control all electronic security products

### Installer

- Single installation, multi-suppliers costs time for purchase, configuration and support
- Unforeseeable failures, hard to locate issue between different suppliers
- Wants one stop purchase and one stop service





# **Hikvision's Offering**

#### One platform for all, makes everything easier





#### Flexible linkage brings convenience

-----



Video verification for different alarms

| -                              |                     | 234632 🗹