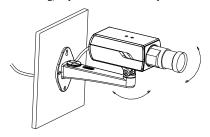

# **Installation Step:**

① Choose the proper wall

2 Complete bracket installation, threading, adjust direction of pedestal

Note: A is tilt adjustment screw, B is pan adjustment screw.

4 Wiring, adjust the screws to adjust the camera's direction.