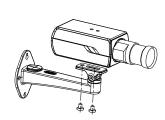

# **Installation Step:**

① Choose the proper wall

2 Complete bracket installation, threading, adjust direction of pedestal

Note: A is tilt adjustment screw, B is pan adjustment screw.

4 Wiring, adjust the screws to adjust the camera's direction.