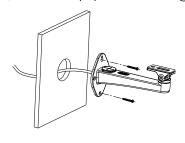

# **Installation Step:**

① Choose the proper wall

2 Complete bracket installation, threading, adjust direction of pedestal

Note: A is tilt adjustment screw, B is pan adjustment screw.

4 Wiring, adjust the screws to adjust the camera's direction.