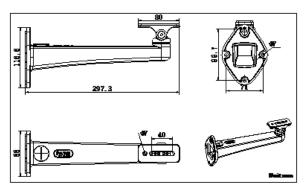

#### **Dimension:**

## Parameter:

| Model            | DS-1293ZJ                              |
|------------------|----------------------------------------|
|                  | Wall Mount Bracket for                 |
| Parameters       | Box Camera                             |
| Appearance       | Hik White                              |
| Application      | For box, bullet and zoom camera        |
| Material         | Aluminum alloy                         |
| Angle adjustment | Horizontal: 360°; Vertical: -45°∼45°   |
| Dimension        | 88×116.6×297.3mm                       |
| Weight           | 473g                                   |
| Accessories      | DS-1275ZJ(Vertical Pole mount bracket) |
|                  |                                        |