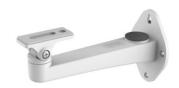

# **DS-1293ZJ**

Indoor/Outdoor Wall Mount Bracket

### **Features:**

- Aluminum alloy material with surface spray treatment
- The bracket has built-in outlet hole
- Camera soleplate has sponge mat
- Camera soleplate is rotatable