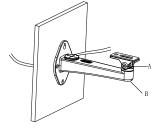

# **Installation Step:**

① Choose the proper wall

2 Complete bracket installation, threading, adjust direction of pedestal

Note: A is tilt adjustment screw, B is pan adjustment screw.

4 Wiring, adjust the screws to adjust the camera's direction.