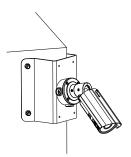

## **Installation Step:**

① Choose appropriate wall and install the ② Screw up and fix the bracket firmly bracket with expansion bolt

③ Complete the bracket installation and wiring for camera adoption

The bracket can be used with some wall mounting bracket, which is as followed: