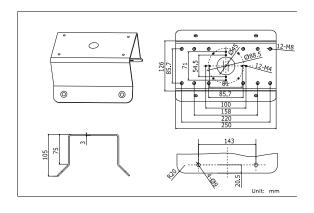

## Dimension:

## Parameter:

| Model       | DS-1276ZJ                            |
|-------------|--------------------------------------|
|             | D3-12/0ZJ                            |
| Parameter   | Corner Mount Bracket                 |
| Appearance  | Hikvision White                      |
| Range of    | Adopted with some wall mount bracket |
| Application |                                      |
| Material    | Aluminum Alloy                       |
| Dimension   | 126×105×250mm                        |
| Weight      | 1950g                                |