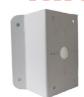

# **DS-1276ZJ**

## **Corner Mount Bracket**

## Features:

- For corner mounting
- Aluminum alloy is used for mounting plate
- Add the field view angle of camera