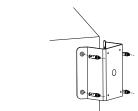

## **Installation Step:**

① Choose appropriate wall and install the ② Screw up and fix the bracket firmly bracket with expansion bolt

③ Complete the bracket installation and wiring for camera adoption

The bracket can be used with some wall mounting bracket, which is as followed: