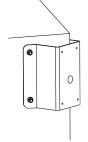

## **Installation Step:**

① Choose appropriate wall and install the ② Screw up and fix the bracket firmly bracket with expansion bolt

③ Complete the bracket installation and wiring for camera adoption

The bracket can be used with some wall mounting bracket, which is as followed: