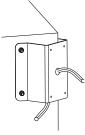

## **Installation Step:**

① Choose appropriate wall and install the ② Screw up and fix the bracket firmly bracket with expansion bolt

③ Complete the bracket installation and wiring for camera adoption

The bracket can be used with some wall mounting bracket, which is as followed: