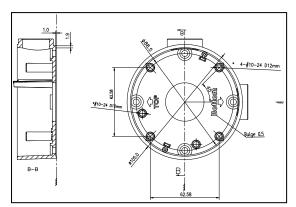

#### **Dimension:**

### Parameter:

| Model      | DS-1260ZJ        |
|------------|------------------|
|            | Junction Box for |
| Parameters | Bullet Camera    |
| Appearance | Hikvision White  |
| Material   | Aluminum Alloy   |
| Dimension  | Φ88.5 mm         |
| Weight     | 251g             |