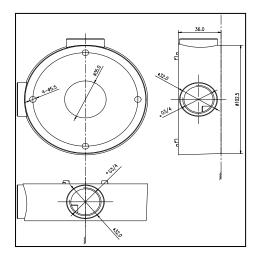

#### **Dimension:**

### Parameter:

| Model      | DS-1260ZJ        |
|------------|------------------|
|            | Junction Box for |
| Parameters | Bullet Camera    |
| Appearance | Hikvision White  |
| Material   | Aluminum Alloy   |
| Dimension  | Φ88.5 mm         |
| Weight     | 251g             |