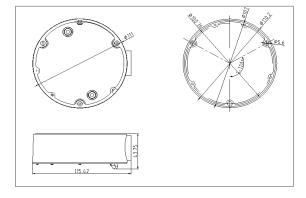

## DS-1280ZJ-DM18

**Junction Box for Dome Camera** 

**Dimension:** 

- Aluminum alloy material with surface spray treatment
- Cable hole on bracket makes the feature better

DS-1280ZJ-DM18

## Parameter:

| Model      | DS-1280ZJ-DM18   |
|------------|------------------|
|            | Junction Box for |
| Parameters | Dome Camera      |
| Appearance | Hikvision White  |
| Material   | Aluminum Alloy   |
| Dimension  | Ф111mm           |
| Weight     | 150g             |